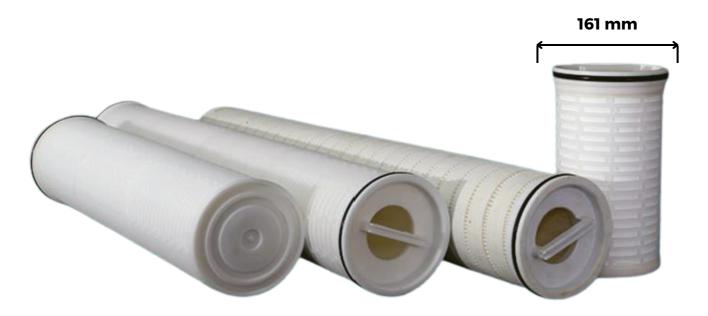

#### **HIXWER HIGH FLOW SERIES FILTER CARTRIDGES**

The Hixwer high flow filter cartridges are unique pleated geometry, they are large-diameter, coreless, single open-ended, pleated cartridge with an inside-to-outside flow pattern. It is designed for high flow filtration. Benefit from filters high flow and dirt holding capacity, smaller systems are possible, the upfront capital costs would be reduced.

#### **Features and benefits**

- Coreless large diameter cartridge, synthetic construction, to minimize waste disposal
- High flow rate per filter cartridge.
- Available in a variety of filter lengths and grades
- Absolute-rated filter medium for reproducible performance
- Inside to out flow traps contaminant inside the element
- Handle for easy cartridge replacement

### **Especification**

| Filter media               | PP microfiber                    |           |
|----------------------------|----------------------------------|-----------|
| Retention rating           | 1-5-10-15-20-40-70-100 μm        |           |
|                            | Outer diameter                   | 6"/152mml |
| Dimension                  |                                  |           |
|                            | Inner diameter                   | 3.5"(8mml |
| Length                     | 20" 40" 60"                      |           |
|                            | Glass fibers membrane            | 121 C     |
| Max. Operating temperature |                                  |           |
|                            | PP membrane                      | 82 C      |
|                            | 0.34MPa@121 C                    |           |
| Max. Operating pressure    |                                  |           |
|                            | 0.34MPa@82 C                     |           |
| Recommended replace        |                                  |           |
| differential pressure:     | 0.12MPa@20 C                     |           |
|                            | 24 ft2. (2.2 m2) per 20" element |           |
| Surface area               | 49 ft2. (4.6 m2) per 40" element |           |
|                            | 73 ft2. (6.8 m2) per 60" element |           |
|                            | 20"element up to 40 m3 /hr       |           |
| Maximum flow rates         | 40'element up to 70 m3/hr        |           |
|                            | 60"element up to 70 m3/hr        |           |