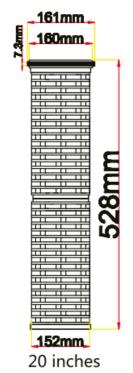

### **Especification**

| Filter media               | PP microfiber                    |           |
|----------------------------|----------------------------------|-----------|
| Retention rating           | 1-5-10-15-20-40-70-100 μm        |           |
|                            | Outer diameter                   | 6"/152mml |
| Dimension                  |                                  |           |
|                            | Inner diameter                   | 3.5"(8mml |
| Length                     | 20" 40" 60"                      |           |
|                            | Glass fibers membrane            | 121 C     |
| Max. Operating temperature |                                  |           |
|                            | PP membrane                      | 82 C      |
|                            | 0.34MPa@121 C                    |           |
| Max. Operating pressure    |                                  |           |
|                            | 0.34MPa@82 C                     |           |
| Recommended replace        |                                  |           |
| differential pressure:     | 0.12MPa@20 C                     |           |
|                            | 24 ft2. (2.2 m2) per 20" element |           |
| Surface area               | 49 ft2. (4.6 m2) per 40" element |           |
|                            | 73 ft2. (6.8 m2) per 60" element |           |
|                            | 20"element up to 40 m3 /hr       |           |
| Maximum flow rates         | 40'element up to 70 m3/hr        |           |
|                            | 60"element up to 70 m3/hr        |           |

# **HIXWER HIGH FLOW SERIES FILTER CARTRIDGES**

1515mm

60 inches